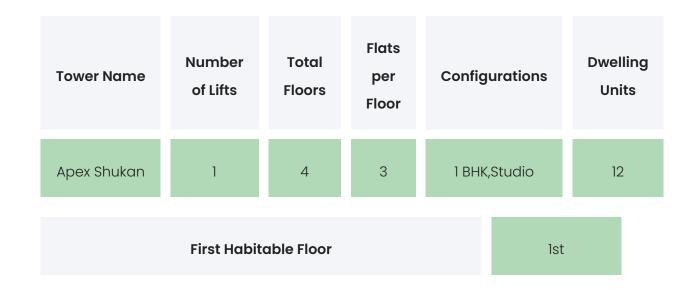

glish Medium High School 2.3 Km
- Orion Mall 2.7 Km
- Reliance SMART 1.4 Km

#### APEX SHUKAN

### LAND & APPROVALS

Last updated on the MahaRERA website

On-Going Litigations

RERA Registered Complaints

1

APEX SHUKAN

### BUILDER & CONSULTANTS

| NA NA | NA |
|-------|----|

APEX SHUKAN

### **PROJECT & AMENITIES**

| Time Line                    | Size     | Typography   |
|------------------------------|----------|--------------|
| Completed on 30th June, 2022 | 169 Sqmt | 1 BHK,Studio |

### **Project Amenities**

| Sports  | NA |
|---------|----|
| Leisure | NA |

| Business & Hospitality | NA                              |
|------------------------|---------------------------------|
| Eco Friendly Features  | Waste Segregation,Water Storage |

APEX SHUKAN

### **BUILDING LAYOUT**



#### Services & Safety

- Security : Maintenance Staff, Security System / CCTV
- Fire Safety : NA
- Sanitation: There are nalas / contaminated water outlets near the project
- Vertical Transportation : High Speed Elevators

APEX SHUKAN

### FLAT INTERIORS

| Configuration | RERA Carpet Range |
|---------------|-------------------|
| 1 BHK         | 250.8 sqft        |
| Studio        | 167.49 - 184 sqft |
|               |                   |

| Floor To Ceiling Height | NA |
|-------------------------|----|
| Views Available         | NA |

| Flooring                     | Vitrified Tiles                                                                                                          |
|------------------------------|--------------------------------------------------------------